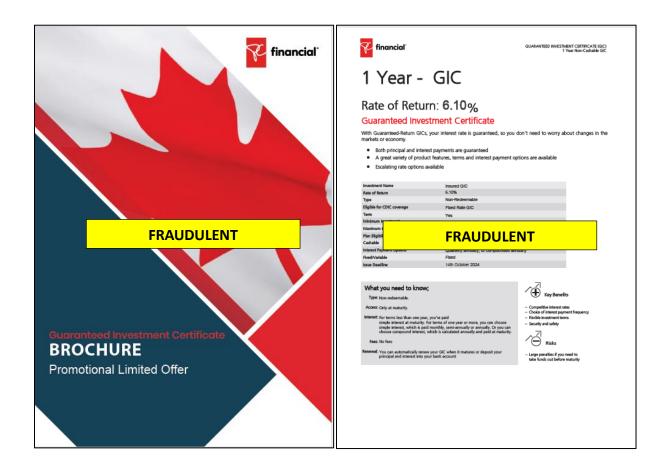

## Order confirmation

We can confirm the following 'buy' order has been placed in favor of your client account.

| Security                                            | Client Name | Value | Transfer schedule |
|-----------------------------------------------------|-------------|-------|-------------------|
| President's Choice<br>Financial GIC<br>1 Year 6.10% |             |       |                   |